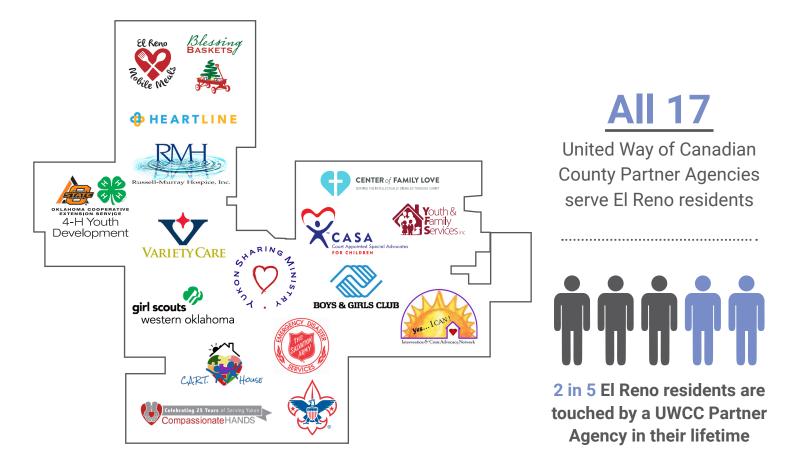

Canadian County

## In 2022, United Way of Canadian County's 17 Partner Agencies will provide 7,423 service connections to El Reno residents, including:

4.394 connections of shelter, food or material goods to El Reno adults and children facing hardship